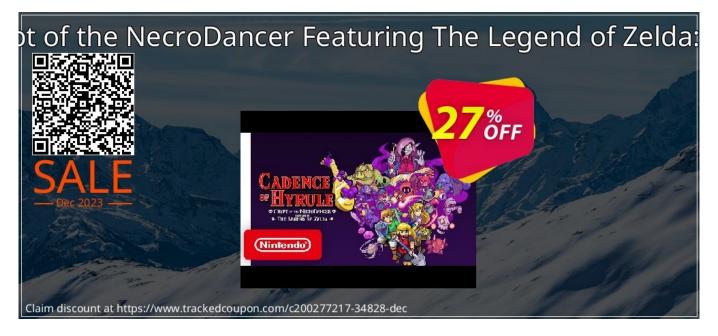

## Cadence of Hyrule – Crypt of the NecroDancer Featuring The Legend of Zelda: Season Pass Switch (EU) coupon card

27% discount

Get amazing discount now!

~ CLICK HERE TO ACTIVE COUPON CODE ~

It'll be gone forever. Expired on April 11 (3 days left)

## Cadence of Hyrule – Crypt of the NecroDancer Featuring The Legend of Zelda: Season Pass Switch (EU) coupon discount

- Listed price: \$19.19
- Current price: \$14.01
- Link to get coupon discount: <u>https://www.trackedcoupon.com/buy-with-discount/200277217-34828/p\_dis</u>

You can get the coupon by scan QR codes below:

To claim this Cadence of Hyrule – Crypt of the NecroDancer Featuring The Legend of Zelda: Season Pass Switch (EU) discount now

To view the price chart of Cadence of Hyrule – Crypt of the NecroDancer Featuring The Legend of Zelda: Season Pass Switch (EU) by the time