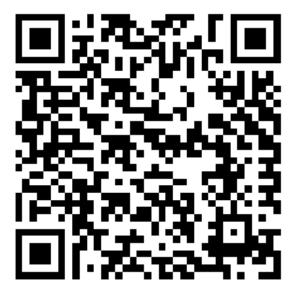

You can get the coupon by scan QR codes below:

To claim this XPELO® Banned Link Security Scan discount now

To view the price chart of XPELO® Banned Link Security Scan by the time